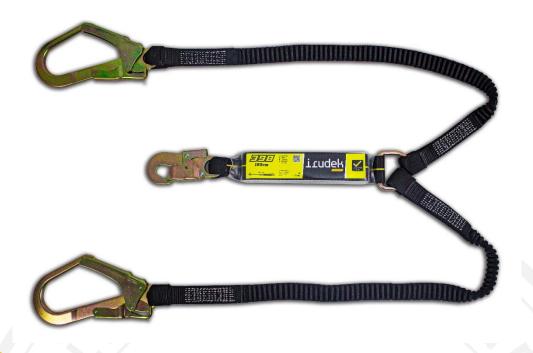

## **ABE-FLEX 398**

These energy absorbers with elastic polyester webbing (45mm) have been designed for comfort and increased strength of the equipment, thanks to their elastic and retractable function.

| Standard          | EN 355, EN 362,<br>VG11.063  |
|-------------------|------------------------------|
| Length (m)        | 140-180 cm                   |
| Weight (kg)       | 1,9 Kg                       |
| Diameter (mm)     | 11 mm                        |
| Connector         | 985 (18mm) + 2x 39<br>(50mm) |
| Static resistance | 25 kN                        |
| Stopping distance | 1 m                          |
| Lifetime (years)  | 10 of use + 1 of storage     |
|                   |                              |

| Materials |           |
|-----------|-----------|
| Rope      | Polyamide |
| Absorber  | Polyamide |